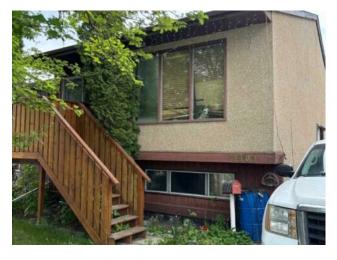

## 9909 71A Avenue Grande Prairie, Alberta

MLS # A2226331

\$199,000

| Division: | South Patterson Place      |        |                   |  |  |
|-----------|----------------------------|--------|-------------------|--|--|
| Type:     | Residential/Duplex         |        |                   |  |  |
| Style:    | 2 Storey, Attached-Up/Down |        |                   |  |  |
| Size:     | 854 sq.ft.                 | Age:   | 1979 (46 yrs old) |  |  |
| Beds:     | 3                          | Baths: | 2                 |  |  |
| Garage:   | Parking Pad                |        |                   |  |  |
| Lot Size: | 0.08 Acre                  |        |                   |  |  |
| Lot Feat: | Private                    |        |                   |  |  |

Inclusions: Garden Shed

If you are looking for a fixer-up project home, this just might be the one. Located on a quiet street and fairly close to parks & schools. Fenced with a garden shed and a private back yard, there is plenty of opportunity.