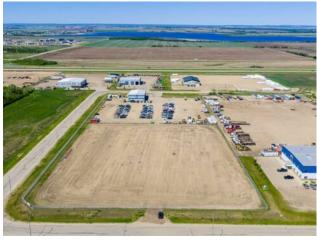

Sale/Lease: For Sale

Bldg. Name: 
Bus. Name: 
Size: 0 sq.ft.

Zoning: RM-2

Addl. Cost: 
Based on Year: 
Utilities: 
Parking: 
Lot Size: 4.48 Acres

Lot Feat: -

Situated on a corner lot in Crossroads South, this 4.48 acre lot is fenced and graveled and offers quick easy access to highway 43. The lot offers the opportunity to add a second entry and great layout out to build a shop on it. Priced at \$1,396,300 offers excellent value for this piece of land. This lot is also available for lease at \$7,005 a month plus triple net.