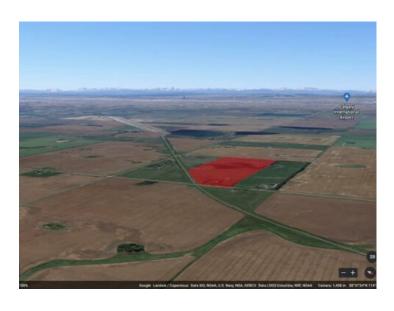

## 252081 Range Road 281 Rural Rocky View County, Alberta

MLS # A2225279

\$3,600,000

Division: NONE

Lot Size: 60.60 Acres

Lot Feat: 
By Town: Conrich

LLD: 14-25-28-W4

Zoning: A-GEN

Water: Well

Sewer: Septic Field, Septic Tank

Utilities: -

Rare opportunity to acquire a strategically located 60-acre development parcel with the Conrich ASP. This property is immediately adjacent to CN Rail with strong potential for direct rail access, making it ideal for those seeking intermodal connectivity, and large-scale distribution or industrial operations. Positioned just northeast of the Calgary Logistics Park, the site benefits from close proximity to major transportation corridors and a well established logistics network. Can be combined with an adjacent 40-acre parcel for a total of 100 acres, enabling the development of a rail-serviced industrial park.