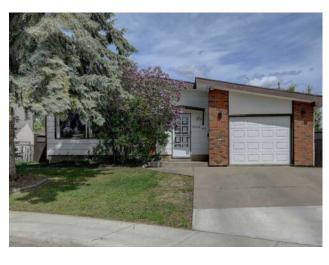

## 9662 83 Avenue Grande Prairie, Alberta

MLS # A2224217

\$349,900

| Division: | Patterson Place                    |        |                   |  |  |
|-----------|------------------------------------|--------|-------------------|--|--|
| Type:     | Residential/House                  |        |                   |  |  |
| Style:    | Bungalow                           |        |                   |  |  |
| Size:     | 1,208 sq.ft.                       | Age:   | 1976 (49 yrs old) |  |  |
| Beds:     | 4                                  | Baths: | 2 full / 1 half   |  |  |
| Garage:   | Single Garage Attached             |        |                   |  |  |
| Lot Size: | 0.13 Acre                          |        |                   |  |  |
| Lot Feat: | Back Yard, Front Yard, See Remarks |        |                   |  |  |

Features: See Remarks

Inclusions: N/A

UPDATED BUNGALOW IN PATTERSON PLACE WITH 2 PRIMARY BEDROOMS! ENJOY THE PRIVATE, ESTABLISHED, LARGE YARD IN THIS MATURE FAMILY NEIGHBORHOOD. THIS 3-BATH, 4 BEDROOM HOME WITH ATTACHED SINGLE CAR GARAGE HAS MANY UPDATES WHILE MAINTAINING ITS ORIGINAL CHARACTER AND CHARM. THE STYLE OF THE BUNGALOW IS PERFECT FOR FAMILY LIFE, HOWEVER ALSO SERVES OTHER LIFESTYLES WITH THE 2 PRIMARY BEDROOMS AND FULLY FINISHED BASEMENT. IN ADDITION, IT IS CLOSE TO SCHOOLS AND SEVERAL AMENITIES.