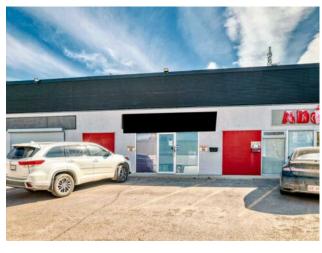

## 10B, 416 Meridian Road SE Calgary, Alberta

MLS # A2224104

Heating: Floors:

Roof: Exterior:

Water:

Sewer:

Inclusions:

N/A

\$485,000

Meridian Industrial

Division:

Type:

Bus. Type: 
Sale/Lease: For Sale

Bldg. Name: 
Bus. Name: 
Size: 1,778 sq.ft.

Zoning: I-C

Addl. Cost: 
Based on Year: 
Utilities: 
Parking: 
Lot Size: 
Lot Feat: -

FOR SALE, Industrial Bay. This centrally located unit offers 1778 sqft of main floor space, thoughtfully designed with a welcoming showroom/office area at the front. The additional 899 sqft mezzanine provides flexible space for storage or office expansion. The rear warehouse space features impressive high ceilings and a large, ground-level overhead door for seamless loading and unloading. Enjoy the comfort of central A/C and the convenience of 4 assigned parking stalls. A perfect blend of professional image and practical functionality. Close to downtown, Deerfoot, Airport and much more, a must to see.