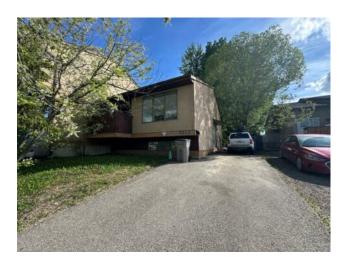

## 9923 71 Avenue Grande Prairie, Alberta

MLS # A2224023

\$225,000

| Division: | South Patterson Place           |        |                   |  |  |
|-----------|---------------------------------|--------|-------------------|--|--|
| Type:     | Residential/Duplex              |        |                   |  |  |
| Style:    | Attached-Side by Side, Bi-Level |        |                   |  |  |
| Size:     | 820 sq.ft.                      | Age:   | 1979 (46 yrs old) |  |  |
| Beds:     | 2                               | Baths: | 1                 |  |  |
| Garage:   | Parking Pad                     |        |                   |  |  |
| Lot Size: | 0.09 Acre                       |        |                   |  |  |
| Lot Feat: | Back Yard                       |        |                   |  |  |

Inclusions: Kitchen appliances, washer and dryer.

INVESTOR ALERT! This well cared for semi-detached home has a great floor plan. It features a spacious main living area, kitchen/dining space, 2 good sized bedrooms, and a 4 piece bathroom. The property is located on a quiet street in South Patterson, near schools, playgrounds, shopping, buses, and more.