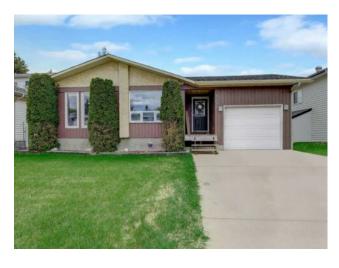

## 9053 102 Avenue Grande Prairie, Alberta

MLS # A2223886

\$343,500

| Division: | Ivy Lake Estates                |        |                   |  |
|-----------|---------------------------------|--------|-------------------|--|
| Туре:     | Residential/House               |        |                   |  |
| Style:    | Bungalow                        |        |                   |  |
| Size:     | 949 sq.ft.                      | Age:   | 1981 (44 yrs old) |  |
| Beds:     | 4                               | Baths: | 2                 |  |
| Garage:   | Asphalt, Single Garage Attached |        |                   |  |
| Lot Size: | 0.01 Acre                       |        |                   |  |
| Lot Feat: | Back Yard, Brush, Few Trees     |        |                   |  |

Features: Kitchen Island

Inclusions: Garden Shed

Charming Family Home with Modern Flair Welcome to this beautifully maintained 4-bedroom, 2-bathroom residence boasting 949 square feet of intelligently designed living space. From the moment you enter, the warm, inviting atmosphere is enhanced by a bright living room featuring a large picture window that fills the room with natural light. The well-appointed kitchen is a delight, complete with storage and a small cozy dining area perfect for intimate family dinners. Exit out and Enjoy the fully landscaped and fenced backyard—a delightful retreat for morning coffees or evening relaxation. Downstairs, discover a spacious family room that offers endless possibilities for relaxation and entertainment. Nestled in a prime location near Ivy Maklin School and Cobblestone Plaza, this move-in-ready home combines comfort and convenience effortlessly. With immediate occupancy available, don't miss this opportunity