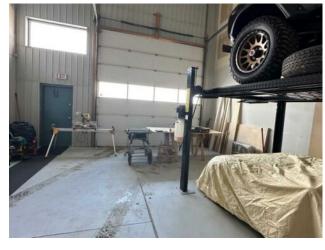

Industrial Bays in this Industrial building in Crossfield for rent. 3000 and 6000 sq ft bays available. Rent is \$12.50 per sq ft NNN (+ power, gas, water, Taxes, insurance, & common area costs). The triple net costs are \$3.09 for 2024.