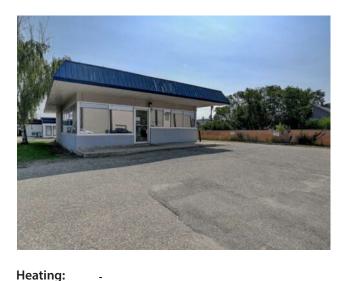

## 10001 104 Avenue Grande Prairie, Alberta

MLS # A2223561

\$440,000

Parking:

Lot Size:

Lot Feat:

Division: Avondale Mixed Use Type: **Bus. Type:** Sale/Lease: For Sale Bldg. Name: -Bus. Name: Size: 1,147 sq.ft. Zoning: CC Addl. Cost: **Based on Year: Utilities:** 

Inclusions: N/A

Floors:

Roof: Exterior:

Water:

Sewer:

INCREDIBLE OPPORTUNITY TO OWN A PIECE OF DOWNTOWN GRANDE PRAIRIE! With unbeatable exposure situated right off of 100th Street, this 1,147sq.ft building is situated across 3 City Lots zoned totalling 0.27 Acres and zoned CC (Central Commercial) to allow for a multitude of future use cases (Retail, Office, Restaurant, Apartment, School, Child Care, Recreation, Health Facility, Care Facility, Residential Transition, Residential Multi-Family, etc - Inquire for full list). The building can be utilized for almost any industry (office, massage, family doctor, therapy, etc.), with several rooms on 2 levels that can be used in one operation or rented out to different tenants and also features plenty of parking. Don't miss your chance to be a part of our downtown core, contact your REALTOR® of choice and book your tour today!