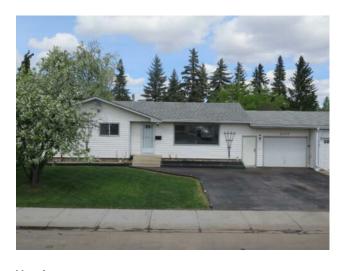

## 9916 85 Avenue Grande Prairie, Alberta

MLS # A2221445

\$374,900

| Division: | Highland Park                     |        |                   |  |
|-----------|-----------------------------------|--------|-------------------|--|
| Type:     | Residential/House                 |        |                   |  |
| Style:    | Bungalow                          |        |                   |  |
| Size:     | 1,152 sq.ft.                      | Age:   | 1967 (58 yrs old) |  |
| Beds:     | 4                                 | Baths: | 2 full / 1 half   |  |
| Garage:   | Single Garage Attached            |        |                   |  |
| Lot Size: | 0.18 Acre                         |        |                   |  |
| Lot Feat: | Landscaped, Lawn, Rectangular Lot |        |                   |  |