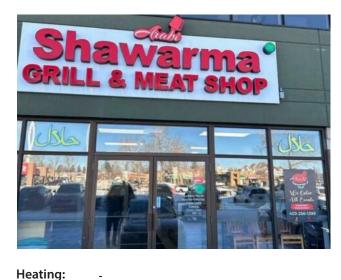

## 31, 240 Midpark Way SE Calgary, Alberta

MLS # A2221204

\$249,000

Lot Size:

Lot Feat:

Division: Midnapore Retail Type: **Bus. Type:** Sale/Lease: For Lease Bldg. Name: -**Bus. Name:** Arabi Shawarma & Grill YYC Size: 1,612 sq.ft. Zoning: Addl. Cost: Based on Year: **Utilities:** Parking:

Inclusions: N/A

Floors:

Roof:

**Exterior:** 

Water:

Sewer:

An exceptional opportunity to own a well-established Shawarma restaurant located in the vibrant community of Midnapore >>>>> Nestled in a bustling plaza with high foot traffic, this restaurant has become a local favorite, known for its authentic Middle Eastern cuisine and warm ambiance >>>>> Situated in a high-visibility area with ample parking, surrounded by residential neighborhoods and other commercial establishments >>>>> Fully Equipped Kitchen: Includes all necessary appliances and fixtures, allowing for a seamless transition >>>>> Strong Online presence as active on major food delivery platforms such as SkipTheDishes, UberEATS, and DoorDash, contributing to consistent revenue streams >>>>> A loyal Customer Base with established clientele with excellent reviews and repeat business >>>>> Opportunities to expand catering services, introduce new menu items, or extend operating hours >>>>> Don't miss this chance to step into a thriving business with a solid foundation and significant growth potential >>>>> Whether you're an experienced restaurateur or an aspiring entrepreneur, this opportunity offers the perfect recipe for success