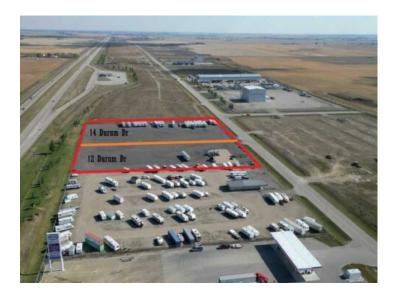

#### 12 DURUM Drive Rural Wheatland County, Alberta

This prime 3.17 acre industrial lot with VISIBILITY AND ACCESS ON PAVEMENT from Highway 1 sits just north of the new De Havilland Field. Fenced and asphalt already done. Origin Business Park is a newer industrial area and the land opportunities are endless with land and taxes that are a fraction of the price of properties near or within the City of Calgary. A mere 13-minute drive from the intersection of Highway 1 and Stoney Trail, as well as close to Chestermere, Strathmore, Balzac and Langdon. This park is also part of Wheatland County's West Highway 1 Area Structure Plan.