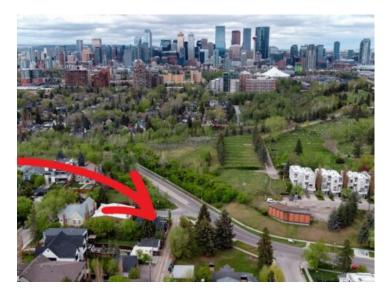

An unparalleled development opportunity in Calgary's coveted inner-city enclave of Parkhill—this rare 12,249 sq ft lot assembly at 121 and 127 Mission Road SW offers exceptional potential in one of the city's most sought-after locations. This bare land site is ideally suited for a range of multi-unit development options, including rowhouses and townhomes (subject to City approval). The size and layout of the assembly provide the flexibility and scale required for impactful, high-quality urban infill. Positioned along Mission Road SW, the property is surrounded by upscale new construction and enjoys immediate access to Stanley Park, the Elbow River pathway system, downtown Calgary, Mission's vibrant commercial corridor, and the 39 Avenue CTrain station. Its elevated positioning offers excellent sun exposure and potential for impressive city or river views. With no existing structures, this site is fully cleared and ready for construction. It is a standout opportunity for builders or investors looking to develop in one of Calgary's most established and space-limited inner-city communities. Contact us today for more information, full site details, or to explore development options tailored to this rare offering.