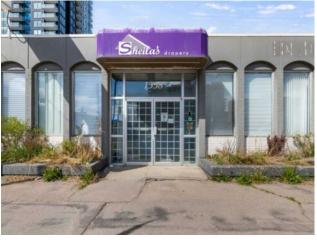

#### 1350 11 Avenue SW Calgary, Alberta

Heating: Floors: Roof:

**Exterior:** 

Water:

Sewer:

Inclusions:

-

-

Prime 4500 sq ft free-standing retail/office building for sale located on the busy Beltline of downtown Calgary. This corner unit building offers a highly visible exposure to traffic heading west bound on 11 Ave SW, ample parking to the rear or public street parking to the west of the building, walking to distance to LRT and bus routes. The building is zoned CC-X for a variety of retail/office uses as well as future redevelopment potential. Call your Realtor now to view this beautiful opportunity.