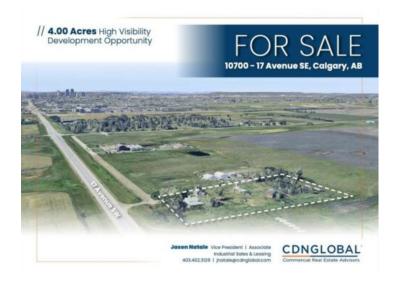

## 10700 17 Avenue SE Calgary, Alberta

MLS # A2220212

\$1,900,000

Division: Twinhills

Lot Size: 4.00 Acres

Lot Feat: 
By Town: 
LLD: 
Zoning: C-O

Water: 
Sewer: 
Utilities: -

This exceptional 4.00-acre development opportunity is prominently located on the north side of 17th Avenue SE, offering high visibility and excellent street frontage. Zoned MU-2 (Mixed Use – Active Frontage), the property supports a wide variety of commercial uses, making it ideal for retail, office, or mixed-use development. The site benefits from a strategic location just 3 kilometers from the growing town of Chestermere, 1 kilometer from the established Chelsea residential community, and 3 kilometers from the popular Easthills Shopping Centre. With strong exposure along a major corridor and proximity to both residential and commercial hubs, this property is well positioned for future growth. The land is being sold on an 'as is' basis, with all chattels included, presenting a rare and versatile investment opportunity in a rapidly expanding area.