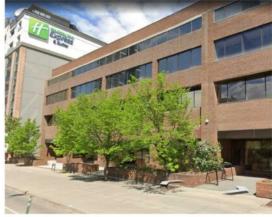

## 200, 1010 8 Avenue SW Calgary, Alberta

Heating: Floors: Roof:

**Exterior:** 

Water:

Sewer:

Inclusions:

-

-

Second floor office suite conveniently located in the west end of the downtown core close to LRT and all amenities, full floor of 8,920 sq.ft. is designed with three independent office suites with reception areas, shared boardrooms, kitchens and central common area washrooms, the floor contains a total of 28 offices, two boardrooms and two kitchens, there are two elevators, building common area rooftop amenities, six underground parking stalls and three surface parking stalls