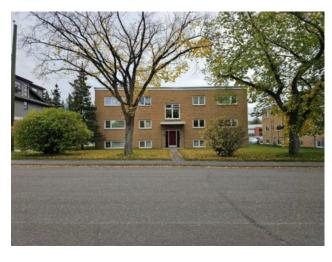

## 1-6, 2312 22 Street NW Calgary, Alberta

MLS # A2219394

\$1,850,000

| Division: | Banff Trail                |        |                   |
|-----------|----------------------------|--------|-------------------|
| Type:     | Multi-Family/Apartment     |        |                   |
| Style:    | Apartment-Multi Level Unit |        |                   |
| Size:     | 4,550 sq.ft.               | Age:   | 1958 (67 yrs old) |
| Beds:     | -                          | Baths: | -                 |
| Garage:   | -                          |        |                   |
| Lot Size: | -                          |        |                   |
| Lot Feat: | -                          |        |                   |

 Heating:
 Bldg Name:

 Floors:
 Water:

 Roof:
 Sewer:

 Basement:
 LLD:

 Exterior:
 Zoning:
 M-C1

 Foundation:
 Utilities:

Inclusions: 6 stoves, 6 fridges, 4 dishwasher, washer, dryer, window coverings

Vintage character 6 suite apartment building in a prime residential location in the core of the popular inner city neighborhood of Banff Trail, huge 75' x 120' lot landscaped with lawns and mature trees with great potential for future development, six large suites with many upgrades and original hardwood floors… 4 x 2 bdrm units at 825 sf and 2 x 1 bdrm units at 625 sf plus a laundry room and a storage locker room, six parking stalls on a concrete pad with plug ins, potential for construction of multiple garages with lofts, major recent building upgrades including a new roof, windows and boiler, four units have dishwashers