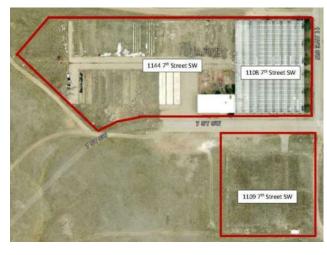

Discover nearly 6.4 acres across three parcels in a desirable location. This offering includes a 5,000 sq ft steel-frame building on 2.6 acres (1108 7 Street SW), an additional fenced 2.03 acres (1144 7 Street SW), and 1.73 acres directly across the street (1109 7 Street SW). The greenhouse will be removed and is not included in the sale, providing a clean slate for development or expansion. An ideal opportunity for investors, developers, or business owners looking for space, flexibility, and potential.