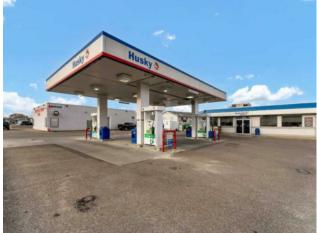

#### 1276 Strachan Road SE Medicine Hat, Alberta

Heating: Floors: Roof:

**Exterior:** 

Water:

Sewer: Inclusions: -

-

-

See lister

Excellent high traffic location with numerous residential and commercial developments in the area. Situated on a corner lot with exceptional visibility and exposure. The gas bar and modern convenience store are currently under a lease agreement to December 31, 2025. This property also features a 4-bay wand car wash plus an automatic drive thru car wash bay that is operated by the owner. There is also a 1200 square foot vacant retail space which is ideal for a multiple of options that would generate additional revenue also operated by the owner. The car wash building is approximately 3950 square feet in size and the retail space is approximately 3925 square feet in size. This property is an exceptional opportunity for an investor and entrepreneur. Please do not approach any staff members!