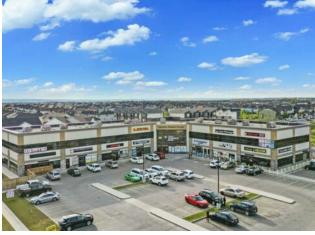

## 220, 20 Saddlestone Drive NE Calgary, Alberta

Discover a bright and professional second-floor corner office space in the vibrant Saddleridge community. This fully built-out, turnkey unit offers 1,328 square feet of functional space, complete with large windows that flood the interior with natural light. Located in a well-maintained commercial complex, the office is ideal for a variety of professional or medical uses. Positioned on the top floor with access to common washrooms, this corner unit provides excellent visibility and a comfortable working environment. With convenient access to major roadways like Stoney Trail, this is a prime opportunity for businesses looking to establish or expand their presence in northeast Calgary.