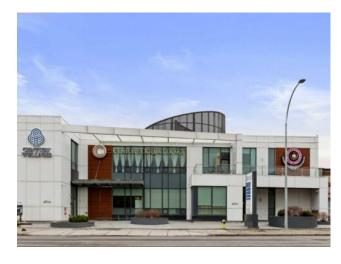

## 4620-4624 16 Avenue NW Calgary, Alberta

MLS # A2217543

\$7,880,000

Division: Montgomery Mixed Use Type: Bus. Type: Professional Service, Professional/Office Sale/Lease: For Sale Bldg. Name: -Bus. Name: Size: 12,314 sq.ft. Zoning: C-COR2 Addl. Cost: **Based on Year:** 

**Heating:** Floors: **Utilities:** Roof: Flat **Exterior:** Parking: Water: 0.28 Acre Lot Size: Sewer: Lot Feat:

Inclusions:

N/A

The most luxurious, custom designed medical/professional office building featuring pristine attention to detail with top end finishes. Facing Trans Canada Highway with excellent 16 Avenue NW exposure to high traffic volume. C-COR2 Commercial Corridor 2 offers mixed use development with varied heights. Main floor offers 6,225 sq.ft of office office, 2nd floor offers 6,089 sq.ft including staircases while the basement parkade offers 9,377 sq.ft of underground heated parking consisting of 23 stalls plus 2 other surface parking stalls. This building is fully owner occupied. The seller is open to a leaseback of the main floor depending on buyer's preference. Please refer to attached Brochure in Supplement. Thank you.