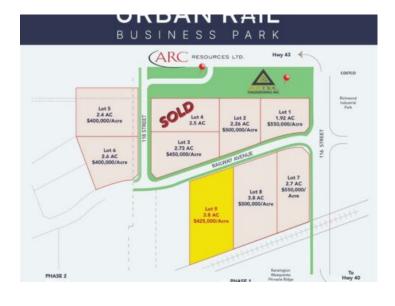

## Lot 9 Railway Avenue Grande Prairie, Alberta

MLS # A2217205

\$1,649,000

Division: Urban Rail Business Park

Lot Size: 3.88 Acres

Lot Feat: 
By Town: 
LLD: 21-71-6-W6

Zoning: IG

Water: 
Sewer: 
Utilities: -

BUILD HERE! A high-visibility service station, car wash, industrial Business centre, recreation centre, oilfield business, warehouse and many other businesses will prosper here! Just 500 meters away from the nearest fire hall (great for insurance), Urban Rail Business Park is located on Costco's road (116 Street) on a major four-lane artery. It has unparalleled access to both Hwy 43 and Hwy 40. Vendors and customers are across the road in Richmond Industrial Park. If high exposure, easy access, and nearby amenities, communities, vendors, and customers are valuable to your bottom line, Grande Prairie's Urban Rail Business Park could be the perfect fit for you. Flexible zoning for commercial/industrial options and flexible lot configuration. Lots range in price from \$400K to \$550K per acre. Railway spur possibilities on lots next to the railroad. (Lots 5-11 are not titled which allows extra flexibility for lot sizes. Lots 1-3 are titled).