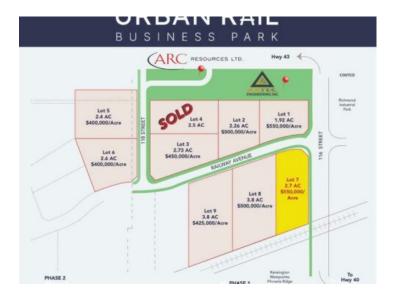

## Lot 7 Railway Avenue Grande Prairie, Alberta

MLS # A2217185

\$1,496,000

Division: Urban Rail Business Park

Lot Size: 2.72 Acres

Lot Feat: 
By Town: 
LLD: 21-71-6-W6

Zoning: IG

Water: 
Sewer: 
Utilities: -

BUILD HERE! A high-visibility service station, car wash, industrial Business centre, recreation centre, oilfield business, warehouse and many other businesses will prosper here! Just 500 meters away from the nearest fire hall (great for insurance), Urban Rail Business Park is located on Costco's road (116 Street) on a major four-lane artery. It has unparalleled access to both Hwy 43 and Hwy 40. Vendors and customers are across the road in Richmond Industrial Park. If high exposure, easy access, and nearby amenities, communities, vendors, and customers are valuable to your bottom line, Grande Prairie's Urban Rail Business Park could be the perfect fit for you. Flexible zoning for commercial/industrial options and flexible lot configuration. Lots range in price from \$400K to \$550K per acre. Railway spur possibilities on lots next to the railroad. (Lots 5-9 are not titled which allows extra flexibility for lot sizes. Lots 1-3 are titled).