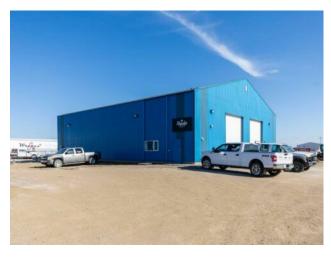

## **6A Kam's Industrial Park** Rural Vermilion River, County of, Alberta

MLS # A2217126

n/a

\$1,200,000

Division: NONE Industrial Type: **Bus. Type:** Sale/Lease: For Sale Bldg. Name: -Bus. Name: Size: 11,200 sq.ft. Zoning:

Addl. Cost: **Heating:** Radiant Floors: **Based on Year:** Roof: **Utilities: Exterior:** Parking: Metal Frame Water: Lot Size: 1.98 Acres Sewer: Lot Feat: Inclusions:

Great highway exposure on this property. There are 2 buildings each at 5600 sq.ft. in a fenced 1.98 acre parcel. The north building is divided in half, one side with office and mezzanine, both sides have a washroom and 1-14X16 OHD. The south building has an office, mezzanine, washroom and 2-14X16 OHDs. Both buildings have 3 phase power and are currently rented out with a very good return on investment.