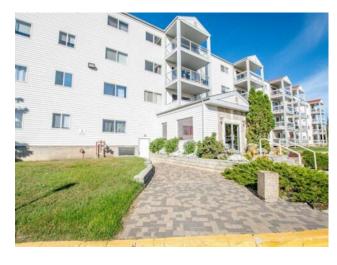

## 313, 9700 92 Avenue Grande Prairie, Alberta

MLS # A2216838

\$229,000

Division: Highland Park Residential/Low Rise (2-4 stories) Type: Style: Apartment-Single Level Unit Size: 931 sq.ft. Age: 1998 (27 yrs old) **Beds:** 2 Baths: Garage: Parkade, Stall Lot Size: Lot Feat:

Inclusions: n/a

Welcome to this stunning 3rd floor 2-bedroom, 2-bathroom condo in Grande Plaza. Boasting a spacious and open floor plan that is sure to impress, this beautiful unit has an updated kitchen that comes fully equipped with all appliances. Adjacent to the kitchen, you'll find a generous laundry/storage room featuring washer and dryer for added convenience. The master bedroom includes a walk-in closet that leads to a full ensuite bathroom, providing a private retreat. Enjoy the breathtaking views from your balcony, overlooking the serene courtyard with mature trees and frequent wildlife sightings in the green space. This unit also includes a heated underground parking stall for your comfort and convenience as well as an outdoor powered parking stall as well. This is a fantastic building with great residents, Don't miss out on this fantastic opportunity!