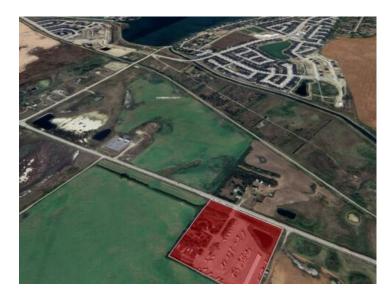

## 281119 Twp Rd 240 Chestermere, Alberta

MLS # A2216772

\$5,700,000

Division: NONE

Lot Size: 10.00 Acres

Lot Feat: 
By Town: 
LLD: 35-23-28-W4

Zoning: BP/LI

Water: 
Sewer: 
Utilities: -

This 10 acre parcel is currently zoned as "Business Park/Light Industrial" in the City of Chestermere. There is currently a mini/RV storage business operating on the parcel, but this is a land sale only. Approximately half of the property has a solid gravel base, constructed for the storage business. That portion is fenced with a security gate and lighting. The other half has a garage that is currently rented out, additional outdoor storage and a cedar home. A recently approved land us change for a new datacenter on an adjoining site anticipates 1200+ construction jobs and 300+ operational jobs for the area.