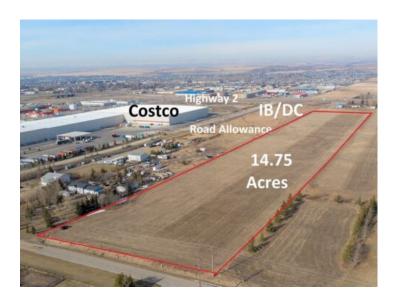

Zoning: RR-4

Water: 
Sewer: 
Utilities: -

Alberta is Back and Opportunity knocks! This 14.75 acre property is located on paved Hamilton Boulevard in a prime location for future development. Ideally this property would be of interest to someone wanting to build a home for large or extended family, with possibility for home based business (by permit), and hold until the City continues development in the area. A recent Industrial Business and Direct Control development has been approved on the adjacent property to the south with future road allowance from Highland Park Lane directly to the middle of the 14.75 acre Property. This property is on pavement adjacent to Executive Custom Home Acreages and north of Highland Park (home to the Costco Wholesale Distribution Centre, Cam Clark Ford, UFA, TransCanada Turbines), with quick easy access via Hamilton Boulevard to Highway 567, QE II Highway and the North Service Road to flow freely between Calgary, Airdrie and northern Alberta. Only 15 minutes from Calgary International Airport, and 10 minutes from Cross Iron Mills in Balzac. The City of Airdrie offers a diverse young skilled labour force, excellent restaurant and lifestyle amenities. Currently zoned Rural Residential-4 with fenced perimeter, and Phase I Environmental Site Assessment is completed. Dimensions are more or less 330 feet wide X 1,952 feet deep. The local area includes existing executive acreage homes and some commercial development including RV storage, RV repair, Direct Control businesses, and the new Airdrie Regional Park is nearby. Come and check out the possibilities for you. GST applicable.