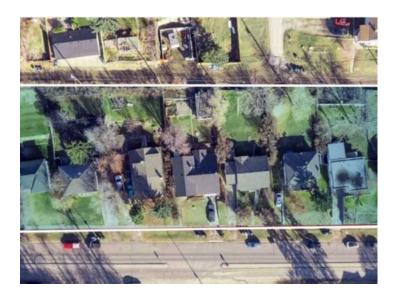

## 48 Mission Road SW Calgary, Alberta

MLS # A2215980

\$10,800,000

Division: Parkhill

Lot Size: 0.14 Acre

Lot Feat: 
By Town: 
LLD: 
Zoning: DC

Water: 
Sewer: 
Utilities: -

Click brochure link for more details. Developers / Investors Alert! A rare land assembly opportunity in Calgary's central zone — featuring 9 contiguous adjacent lots now offered for sale. Lots are 48, 54, 58, 62, 66, 70, 76, 82, and 86 Mission Road SW. This is a truly exceptional investment opportunity, ideally suited for multi-unit residential or commercial development. Located in the highly sought-after Parkhill community in southwest Calgary, near Mission Road, this inner-city site offers outstanding redevelopment potential in a prime urban location. Total Land Area: Approx. 1.36 acres / 59,241 sq.ft. (approx. 5,503 square meters) Lot Dimensions: Approx. 144 meters frontage × 38 meters depth Zoning: M-H1 / Direct Control (DC) Floor Area Ratio (FAR): 4.0 Maximum Building Height: 26 meters Possession: Immediate possession available LRT Access: Just a short 500-meter walk to the nearest LRT station This is a prime opportunity for visionary developers to secure a large-scale redevelopment site in one of Calgary's most vibrant and centrally connected communities!