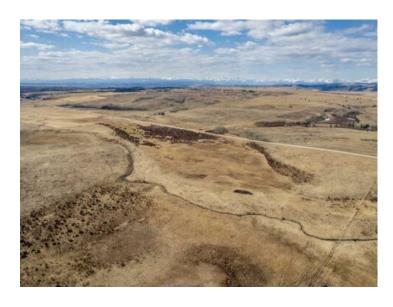

Water: See Remarks

Sewer: 
Utilities: -

ABSOLUTELY STUNNING 325 ACRES on two titles with the Horse Creek running through both parcels. This exceptional ranch land has majestic mountain views to both the South and West and would be the perfect backdrop for your dream country estate or serve as an enduring long term land holding investment. Located just 10 minutes NW of Cochrane on pavement this stunning raw law is comprised of native prairie grassland, wetlands and some trees. This is a nature lover's paradise where you will see elk, moose, deer and an abundance of birds throughout the year. Both quarter sections must be sold together and present a special opportunity for you to acquire a large land assembly with quick access to Calgary, Banff National Park and major routes. GST is applicable. A confirmed appointment is required for all viewings.