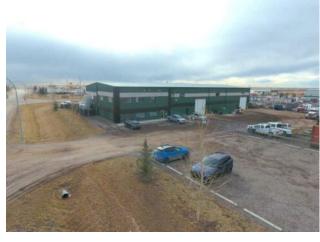

## 9055 Innovation Avenue SE Calgary, Alberta

MLS # A2215623

Inclusions:

and doors

Make-Up Air

\$6,950,000

Division: Shepard Industrial

Type: Industrial

Bus. Type: 
Sale/Lease: For Sale

Bldg. Name: 
Bus. Name: 
Size: 15,925 sq.ft.

Zoning: DC-56

Addl. Cost: -

Heating:-Addl. Cost:-Floors:-Based on Year:-Roof:MetalUtilities:-Exterior:Metal Frame, Metal SidingParking:-Water:-Lot Size:4.40 AcresSewer:-Lot Feat:-

• Unique stand-alone Service/Manufacturing building with yard in Shepard Industrial Business Park • Great location with quick access to Stoney Trail and Glenmore Trail SE • Ready for 10 Ton Bridge Crane with 18'+ hook height • Electric Gates