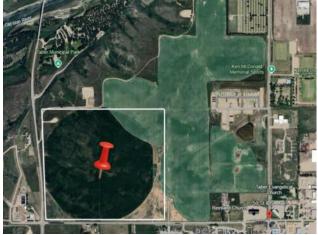

#### 4500 (Parcel 1) 64 Avenue N Taber, Alberta

-

-

-

-

\_

160 acres of prime farm land located in the town of Taber. This land contains 140 irrigable acres, and is currently being leased and cultivated. It is zoned UR and annexed to the town of Taber for future residential development. Can be purchased separately, or in conjunction with A2213986, A2214863, A2214874, A2214882 and A2214886.