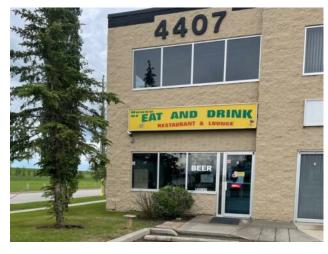

## 2, 4407 116 Avenue SE Calgary, Alberta

MLS # A2215178

\$529,900

Industrial

Lot Feat:

East Shepard Industrial

Division:

Type:

**Exterior:** 

Water:

Sewer:

A Rare find!!! Opportunity is knocking to purchase an industrial bay with all restaurant equipment included. Awesome location minutes from Barlow Trail & Deerfoot Trail. This END unit is in great condition, with two washrooms, a walk-in-cooler and a Mezzanine. Call today for your private viewing.