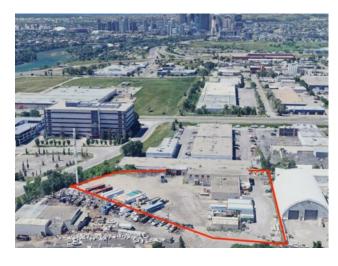

## 415 Monument Place SE Calgary, Alberta

MLS # A2215165

\$3,650,000

Meridian

Lot Size:

Lot Feat:

Division:

Industrial Type: **Bus. Type:** For Sale Sale/Lease: Bldg. Name: -Bus. Name: Size: 13,092 sq.ft. Zoning: I-G Addl. Cost: **Based on Year: Utilities:** Parking:

2.19 Acres

Inclusions: N/A

**Heating:** 

Floors:

Roof: **Exterior:** 

Water:

Sewer:

ONCE IN A GENERATION opportunity to purchase an inner-city industrial property with sweeping views of the Calgary skyline and the beautiful Rocky Mountains! Sitting atop a ridge line, this property is an incredible redevelopment opportunity. Although the building is functional and still in use by the current owner, there is so much more that can be done with this site. And where else can you find an industrial lot with this large of a yard within a five minute drive of the downtown core? It comes with a clean Phase 1 environmental report completed in 2025, and a compliant RPR report from 2016. Priced dropped to below formal appraisal value until July 31st, 2025, to motivate buyer for quick sale!