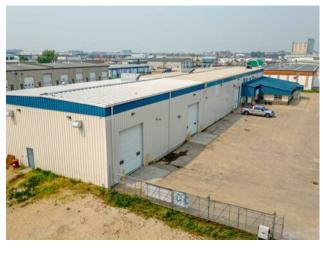

## 9440 112 Street Grande Prairie, Alberta

MLS # A2214670

\$3,100,000

Division: Richmond Industrial Park

Type: Industrial

Bus. Type: 
Sale/Lease: For Sale

Bldg. Name: 
Bus. Name: 
Size: 19,697 sq.ft.

Zoning: IG

Functional shop facility with 2 points of access/egress & drive around capabilities. Located in Richmond Industrial District in close proximity to Grande Prairie Airport with excellent access to Highway 40, Highway 43, and Highway 2. The property consists of 2 cranes, 6 grade doors, 20" clear ceiling height, wash bay, double compartment sump, make up air, air-conditioned office and a fenced yard compound.