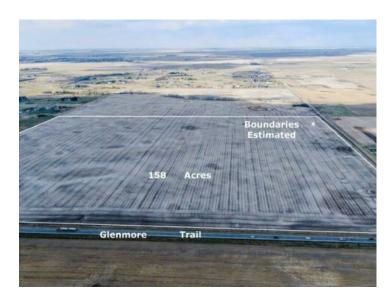

## 158 Acres Glenmore Trail SE Rural Rocky View County, Alberta

MLS # A2214640

\$14,188,400

Division: NONE

Lot Size: 158.02 Acres

Lot Feat: 
By Town: Calgary

LLD: 30-23-27-W4

Zoning: A-GEN

Water: None

Sewer: 
Utilities: -

158 acres fronting onto Glenmore Trail east of Calgary City limits and located in the Calgary Chestermere Langdon Corridor. Great location to build Estate home for multiple or extended family. Lots of development planned and underway in surrounding southeast Calgary, Langdon and Chestermere; A great opportunity to plan for your future. Fronting onto Glenmore Trail (Highway 560) and Range Road 275 runs along east boundary. Check it out today!