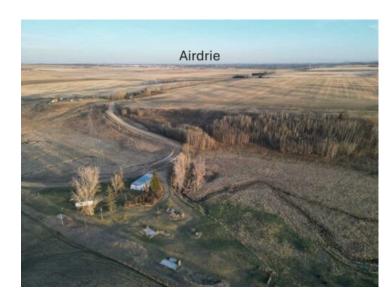

## 205765 Range RD 12 Rural Rocky View County, Alberta

MLS # A2214460

\$6,200,000

Division: NONE

Lot Size: 617.00 Acres

Lot Feat: 
By Town: Airdrie

LLD: 34-27-1-W5

Zoning: AG

Water: Well

Sewer: 
Utilities: -

Amazing Opportunity, a total of 617 acres of prime land, these large parcels are hard to come by and so close to Airdrie. Two (2) miles from Airdrie city limits, ½ mile west of Apple Creek Golf Course. Includes an old farmstead with services, and approx. 400 acres cultivated, creek, springs, excellent native grass a must to see for its beauty and a chance to add to your land base or a great investment to hold and watch Land values grow.