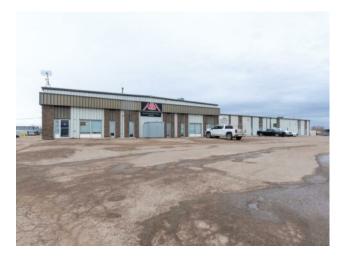

#### 4810 62 Avenue Lloydminster, Alberta

20000 square feet of lease space fully occupied! The leaseable space is all full which makes this one easy to own. Front parking is paved, easy access off 62 Avenue which also gives the tenants lots of exposure to traffic going by daily. Some long-term tenants are in place, and lease rates are available upon request so don't wait to check this one out and add to your investment portfolio!