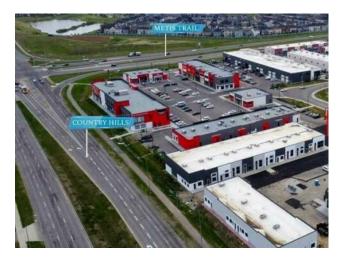

Inclusions: N/A

**Heating:** 

Floors:

Roof:

**Exterior:** 

Water:

Sewer:

VENDOR FINANCING AVAILABLE | NO MORE RENTS! | BE A LANDLORD | Own your Retail space at HIGHLY DESIRABLE & RAPIDLY GROWING JACKSONPORT NE. This prime location at Corner of Country Hills & Metis Trail with access from Country Hills Blvd. Zoing allows Full RETAIL & OFFICE USE. AVAILABLE FOR LEASE OR SALE. This Shopping Complex covers neighborhoods of City Scape, Redstone, Skyview & Savannah NE. We are excited to offer you a 1355 SQFT unit for sale in this amazing development. Professionally managed and maintained by the condo board, this newly constructed space offers an abundance of parking for all visitors and customers. With a prime location in the heart of NE Calgary, this unit is ideal for a variety of uses such as RESTAURANT | MEDICAL CLINIC | PIZZA | LAW OR ACCOUNTANT OFFICE | JEWELLERY | GROCERY | VET CLINIC | ICECREAM PARLOUR | NAIL & HAIR SALOON | PHARMACY and many more. The unit is in shell condition, providing you with the opportunity to customize it according to your specific needs and requirements. Whether you are looking to start a new business or expand an existing one, this space offers endless possibilities. Take advantage of this rare opportunity to be a part of one of the best selling communities in Calgary. Don't miss out on this chance to make your mark in this vibrant and thriving neighborhood. Contact us OR your favorite realtor today to schedule a viewing and see for yourself why JACKSONPORT is the perfect place for your business to thrive.