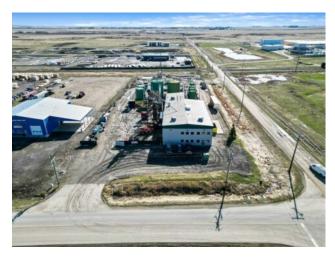

Water:

Sewer:

TANK FARM in ALDERSYDE INDUSTRIAL PARK; formerly utilized as a Bio Diesel plant and recently as Pilot Plant for conversion of wood waste into diesel. 2.45 ACRE SITE with 7200 sf main level INDUSTRIAL BUILDING with offices/shop AND 1700 sf Mezzanine partially developed .The TANK FARM includes 10 permitted Storage Tanks with lights and combined capacity of 1.4 M Litres controlled via Siemens PLC. Property FEATURES; Corner site with 2 accesses /2007 construction /Paved access /High Power/Yard is FULLY FENCED and GRAVELLED with security cameras and remote monitoring throughout the site/as well as high speed internet.