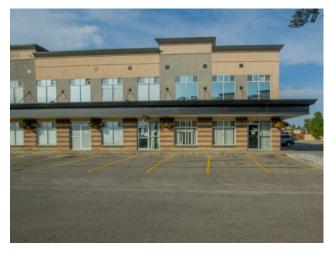

## 102, 9805 97 Street **Grande Prairie, Alberta**

MLS # A2213848

\$299,900

Central Business District Division: Office Type: **Bus. Type:** Sale/Lease: For Sale Bldg. Name: -Bus. Name: Size: 1,204 sq.ft. Zoning: CC

**Heating:** Addl. Cost: Floors: Based on Year: Roof: **Utilities: Exterior:** Parking: 0.01 Acre Water: Lot Size: Sewer: Lot Feat:

Inclusions:

N/A

Located in Junction Point 6 (JP6), east of the Royal Bank. This perfectly sized unit has two offices, a waiting room, large open space (more offices could be added), 3 washrooms and staff room. Large windows allow plenty of natural light and there are 2 separate entrances into the space. The one office is quite large and could be divided into 2. Condo Fee's are: 507.91 + 25.40 GST = \$533.31 and include: Building Management Fees, Bank Charges and Interest, Building Insurance, Repair and Maintenance (Building, Elevator, Parking Lot, Landscaping & Flower Baskets). Common Area (Mat Rental, Janitorial & Carpet Cleaning), Garbage and Waste Management, Snow Removal (Parking Lot & Sidewalks), Security, Telephone (Elevator) and Reserve Fund. This unit has just been freshly painted and ready for Immediate possession!